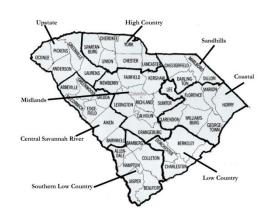

ABATE of SC is divided up into eight areas. Each area has chapters. Check out the map above to see which area would be best to join.

1. Central Savannah River Area

- 2. Coastal
- 3. High Country
- 4. Midlands
- 5. Lowcountry
- 6. Sandhills
- 7. Southern Lowcountry
- 8. Upstate